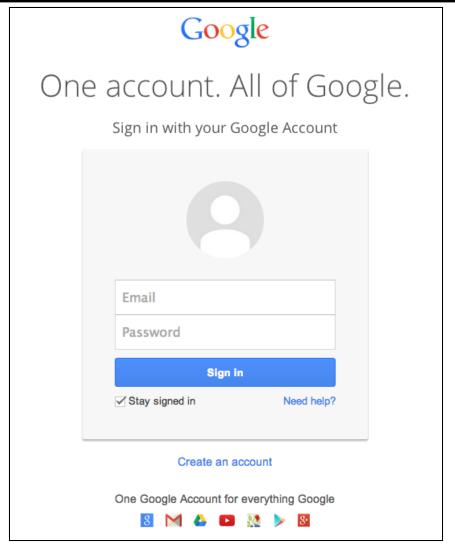

#### Create a Full Account

Go to:

Click "Sign in" (top menu bar on the far right)

1. Select Create an account

4. Select "I prefer to use my current email address" and enter name and email.

5. Follow instructions to complete the rest of the form.

#### Log In on the Zero Robotics Website

12. Go to the Zero Robotics website:

www.zerorobotics.mit.edu

13. Click "Sign in with Google"

14. Log into your account with the email and password for your Google Account