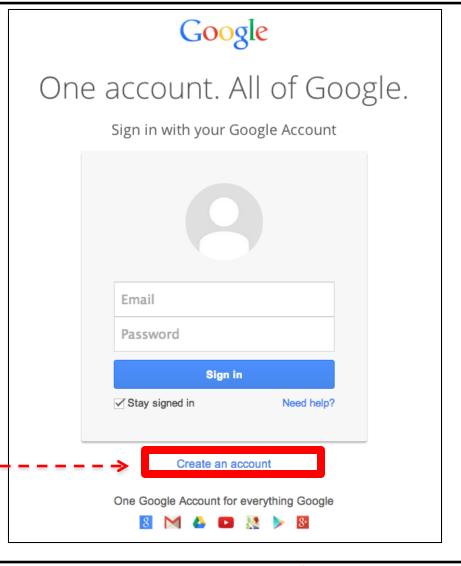

#### Create a Full Account

Go to:

Click "Sign in" (top menu bar on the far right)

1. Select Create an account

4. Select "I prefer to use my current email address" and enter name and email.

5. Follow instructions to complete the rest of the form.