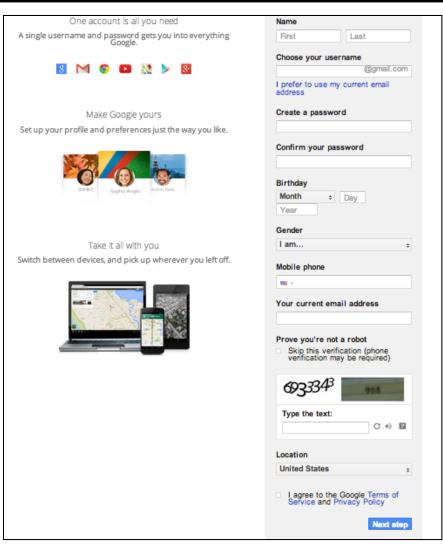

#### Create a Full Account

Go to:

Click "Sign in" (top menu bar on the far right)

1. Select Create an account

4. Select "I prefer to use my current email address" and enter name and email.

5. Follow instructions to complete the rest of the form.

Optional fields:

- Gender
- Mobile phone

Click "Next Step"

7. Check your email at the email address you entered into the form.