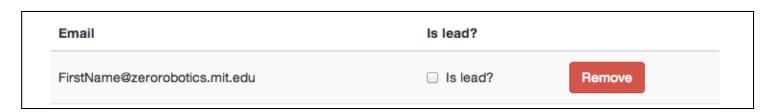

## Student Account Setup

To make an account specific to Zero Robotics without access to more Google account functions?

- 1.Email zerorobotics@mit.edu with the first name and last name of the student
- 2. The ZR team will set up that student with a "sandbox" account and reply to you with the following details:
  - username: <u>firstname@zerorobotics.mit.edu</u>
  - password: zerorobotics