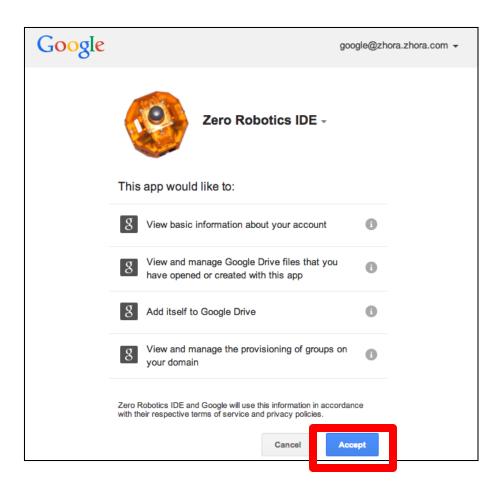

### Log In on the Zero Robotics Website

15. The first time you log in you will see a message from the Zero Robotics IDE. Select "Accept".

14. Once you are logged in you will be able to create new projects.