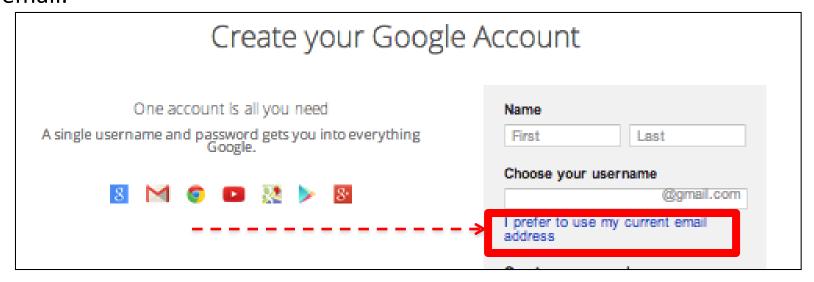

#### Create a Full Account

Go to:

Click "Sign in" (top menu bar on the far right)

1. Select Create an account

4. Select "I prefer to use my current email address" and enter name and email.

5. Follow instructions to complete the rest of the form.