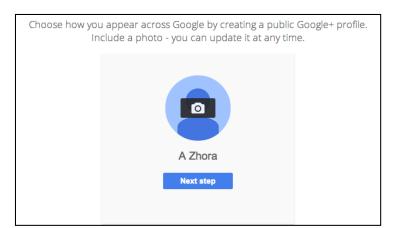

Enjoy using your Google Account!

This is a post-only mailing. Replies to this message are not monitored or answered.

- 9. On the Welcome page, click "Get Started"
- 9. How you appear is optional. Select Next Step.
- 10. You will be invited to explore Google. Close the Google tab on your browser.
- 11. Skip to page 10 for information on logging in to the Zero Robotics website.