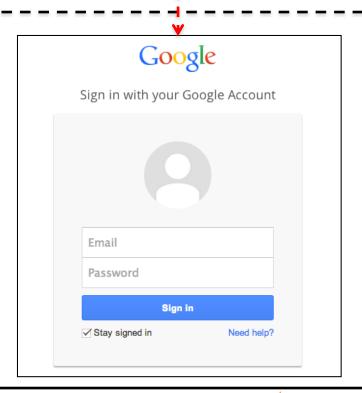

#### Log In on the Zero Robotics Website

12. Go to the Zero Robotics website:

www.zerorobotics.mit.edu

13. Click "Sign in with Google"

14. Log into your account with the email and password for your Google Account

### Log In on the Zero Robotics Website

15. The first time you log in you will see a message from the Zero Robotics IDE. Select "Accept".

14. Once you are logged in you will be able to create new projects.