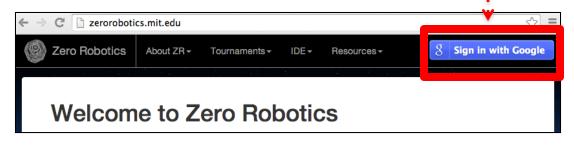

#### Log In on the Zero Robotics Website

12. Go to the Zero Robotics website:

www.zerorobotics.mit.edu

13. Click "Sign in with Google"

14. Log into your account with the email and password for your Google Account

### Log In on the Zero Robotics Website

15. The first time you log in you will see a message from the Zero Robotics IDE. Select "Accept".

14. Once you are logged in you will be able to create new projects.